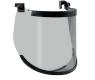

#### WVI00015

Face protection that enables the wearer to work on or be in the vicinity of live electric parts with Class 2 arc flash protection (According to GS-ET-29). Recommended for use with balaclava. Securely flips up and down. Tested and approved in combination with the Zenith and Zenith X helmet, by attaching directly to the Visor Attachment Slots.

### **TECHNICAL DETAILS**

**STANDARD** FN166 EN170 DGUV GS ET29 - Class 2 ANSI Z87.1 + ASTM F2178

PANORAMIC LENS

SCRATCH RESISTANT

**STABLE CARRIER** 

**COMPATIBLE WITH GLASSES** 

Designed for use over corrective glasses.

Provided with carrier for use with helmet.

CATEGORY Ш

**ATPV** 12 cal/cm<sup>2</sup>

Wide view lens for optimal protection and visibility.

Equipped with a scratch-resistant treatment for increased durability.