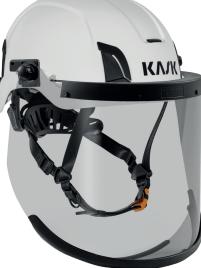

#### WVI00015

Face protection that enables the wearer to work on or be in the vicinity of live electric parts with Class 2 arc flash protection (According to GS-ET-29). Recommended for use with balaclava. Securely flips up and down. Tested and approved in combination with the Zenith and Zenith X helmet, by attaching directly to the Visor Attachment Slots.

### **TECHNICAL DETAILS**

**STANDARD** FN166 EN170 DGUV GS ET29 - Class 2 ANSI Z87.1 + ASTM F2178

PANORAMIC LENS

SCRATCH RESISTANT

**STABLE CARRIER** 

**COMPATIBLE WITH GLASSES** 

Designed for use over corrective glasses.

Provided with carrier for use with helmet.

CATEGORY Ш

**ATPV** 12 cal/cm<sup>2</sup>

Wide view lens for optimal protection and visibility.

Equipped with a scratch-resistant treatment for increased durability.