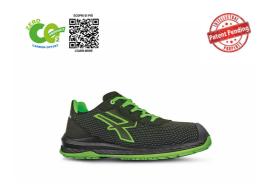

## UPPER LINING SAFETY TOE CAP

Putek® Spider Repet highly resistant to abrasion and containing a high percentage of recycled material

Wingtex® Green breathable air tunnel containing 66% recycled material

## illing 00% recycled

Airtoe® Composite

PIERCE-RESISTANCE FOOTBED INTERSOLE

Save & Flex PLUS® Green, antipuncture, "no metal" insole containing 59% recycled material WOW2 Green Soft, expanded PU

SOLE FIT SIZE

PU by BASF 100% made of Natural Confort 11 35-48 (UK: 2-13) renewable resource. Compact, abrasion resistant, oil resistant,

anti-slip and ESD