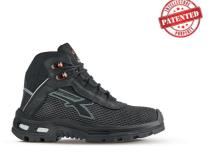

## **DESCRIPTION**

High and comfortable safety shoe, of the Red Over range by U-Power, highly abrasion-resistant PUTEK® PLUS upper and drummed natural nubuck, water-repellent, WingTex lining, composite toe cap and soft PU foam and Infinergy® sole.

| UPPER                          | LINING  | SAFETY TOE CAP   |
|--------------------------------|---------|------------------|
| High abrasion resistant PUTEK® | Wingtex | AirToe Composite |
| PLUS, water resistant and      |         |                  |