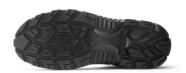

and anti-abrasion toe cap, water- Membrane

repellent

PIERCE-RESISTANCE

FOOTBED INTERSOLE

Save & Flex PLUS®, pierce WOW GEL Consisting of soft E-TPU

resistant "non metal" Infinergy®foam

SOLE FIT SIZE

PU compact Antislip, antistatic and Natural Confort 11 35-48 (UK: 2-13) oil resistant