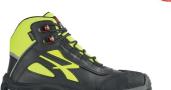

## **DESCRIPTION**

High and comfortable safety shoe, from the Red Over range by U-Power, upper in soft grain leather, textile inserts and toe cap in composite, Gore-Tex lining and Sole in soft PU foam and Infinergy®.

| UPPER                               | LINING                | SAFETY TOE CAP    |
|-------------------------------------|-----------------------|-------------------|
| Soft leather grain, textile inserts | GORE-TEX® Performance | AirToe® Composite |