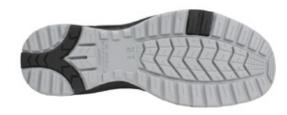

## **Outsole TYRE PU/PU**

- SRC Slip resistant outsole.
- Cleated profile for highest grip to the ground.
- FO Fuel resistance.
- Maximum lightness and flexibility thanks to the use of Smart Injection.
- Excellent abrasion resistance.