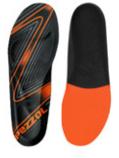

## Tvre · T-01

- Anatomic footbed for improved comfort.
- Diversified zones with cushioning effect.
- Conductive lining to reduce foam wearing.
- High density foam = Support and shock absorption.