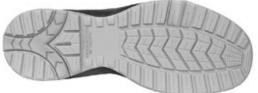

## **Outsole TYRE PU/PU**

- SRC Slip resistant outsole.
- Cleated profile for highest grip to the ground.
- FO Fuel resistance.
- Maximum lightness and flexibility thanks to the use of Smart Injection.
- Excellent abrasion resistance.

Maximum lightness and flexibility with Smart Injection, special moulding technology to obtain the Esolight compound, with high abrasion resistance. This process allows to get an exceptionally lighter and thinner outsole, thus giving an excellent flexibility.