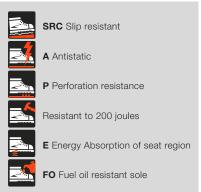

## **Outsole TYRE PU/PU**

- SRC Slip resistant outsole.
- Cleated profile for highest grip to the ground.
- FO Fuel resistance.
- Maximum lightness and flexibility thanks to the use of Smart Injection.
- Excellent abrasion resistance.

ALU200 aluminum toe cap (200 Joule) and perforation resistant Txzero insole made of ultimate textile material, offering outstanding lightness, protection and flexibility.