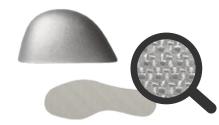

ALU200 aluminum toe cap (200 Joule) and perforation resistant Txzero insole made of ultimate textile material, offering outstanding lightness, protection and flexibility.