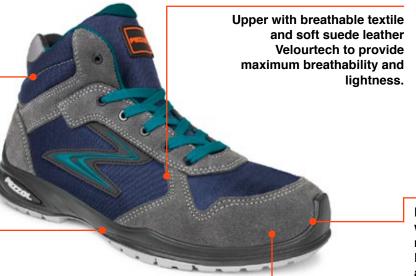

## **FIREBIRD**

245U-004 S1P SRC Standard EN ISO 20345:2011 Sizes 35-48

Three-dimensional Spyder-net lining: high performance tight-knit three-dimensional structure textile gives an exceptional comfort and keeps the feet dry.

ALU200 aluminum toe cap (200 Joule) and perforation resistant Txzero insole made of ultimate textile material, offering outstanding lightness, protection and flexibility.