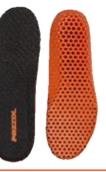

## **Tyre · T-02**

- Anatomic footbed for improved comfort.
- Perforated polyester lining= maximum breathability.
- Hive structure for shock absorption and breathability.