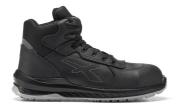

## DESCRIPTION

Light and comfortable safety shoes U-Power of the Red Industry line, with Soft, water resistant, grain leather, composite toecap, anti-puncture, PU compact Antislip, antistatic and oil resistant. Antifatigue WOW2 footbed. S3 CI SRC ESD

| <b>UPPER</b>                                                        | <b>LINING</b>                    | SAFETY TOE CAP           |
|---------------------------------------------------------------------|----------------------------------|--------------------------|
| Soft, water resistant, grain leather                                | Wingtex® air tunnel              | AirToe Composite         |
| PIERCE-RESISTANCE                                                   | FOOTBED                          | INTERSOLE                |
| Save & Flex® PLUS                                                   | Antifatigue WOW2                 | Consisting of soft E-TPU |
| <b>SOLE</b><br>PU compact Antislip, antistatic and<br>oil resistant | <b>FIT</b><br>Natural Confort 11 | <b>SIZE</b><br>35-48     |