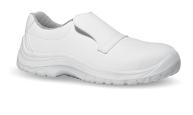

Model: REPLY

Article: UE20192

Protection class: S2 SRC

Regulations EU: EN ISO 20345:2011

## **DESCRIPTION**

Low safety shoes, white without strings, safety, of the Entry U Power line, with New Safety Dry water-repellent upper, steel toe cap, anti-puncture, anti-slip, ergonomic steel foil and PU/PU sole, S2 SRC

| <b>♦ UPPER</b> Water resistant, breathable New Safety Dry | LINING  3D breathable lining             |
|-----------------------------------------------------------|------------------------------------------|
| Steel toe cap                                             | A PIERCE-RESISTANCE  Not present         |
| <b>Flat-Fit</b>                                           | INTERSOLE  Soft P.U. comfort inner layer |
| SOLE  Antislip, antistatic and hard wearing P.U.          | FIT  Natural Confort 11 Mondopoint       |
| <b>★ SIZE</b> 35-47                                       |                                          |