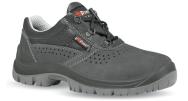

## Model: MOVIDA Article: UE20025

Protection class:S1P SRCRegulations EU:EN ISO 20345:2011

## DESCRIPTION

Low safety shoes, safety, of the Entry U Power line, with upper in perforated suede leather, steel toe cap, anti-puncture, anti-slip, ergonomic steel foil and PU/PU sole, S3 SRC

| Soft suede leather                              | * LINING                                    |
|-------------------------------------------------|---------------------------------------------|
|                                                 | 3D breathable lining                        |
| U SAFETY TOE CAP<br>Steel toe cap               | PIERCE-RESISTANCE     Classic steel midsole |
| <b>FLAT FIT, removable anatomical footbed</b>   | INTERSOLE Soft P.U. comfort inner layer     |
| SOLE Antislip, antistatic and hard wearing P.U. | FIT<br>Natural Confort 11 Mondopoint        |
| SIZE<br>35-48                                   |                                             |