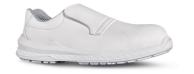

## DESCRIPTION

oil resistant

Safety shoes low, light and comfortable U-Power of the Red Industry range, white without strings, with New safety dry upper, composite toecap, water-repellent. S2 SRC ESD sole

| UPPER                                         | LINING              | SAFETY TOE CAP           |
|-----------------------------------------------|---------------------|--------------------------|
| Water resistant, breathable New<br>Safety Dry | Wingtex® air tunnel | AirToe Composite         |
| PIERCE-RESISTANCE                             | FOOTBED             | INTERSOLE                |
| Not Present                                   | Antifatigue WOW2    | Consisting of soft E-TPU |
| SOLE                                          | FIT                 | SIZE                     |
| PU compact Antislip, antistatic and           | Natural Confort 11  | 35-48 (UK: 2-13)         |